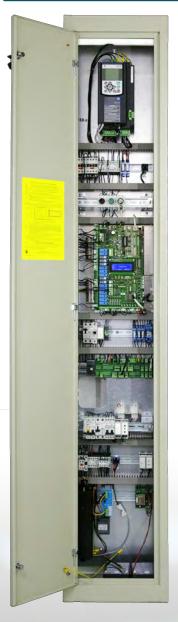

## P32 Series Controller

## **Traction Lift Controller**

## Features

- Complies with standards EN81-20 and EN81-50
- Serial communication with car roof board
- Serial communication with floor boards (Optional)
- Drive all kind of motor
- Drive all kind of automatic door
- Manage car lift with double or triple access
- S.A.P.B. Down collective, Full collective, Simplex, Duplex, Triplex
- Manage "direct approach landing"
- Machine Roomless controller
- Machine Roomless controller with operating panel in the door frame
- Detailed assembly, use and programming manuals