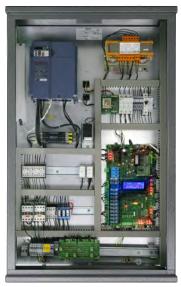

## P32 Series Controller

## **Traction Lift Controller**

## Features

- Complies with standards EN81-20 and EN81-50
- Serial communication with car roof board
- Serial communication with floor boards (Optional)
- Drive all kind of motor
- Drive all kind of automatic door
- Manage car lift with double or triple access
- S.A.P.B. Down collective, Full collective, Simplex, Duplex, Triplex
- Manage "direct approach landing"
- Machine Roomless controller
- Machine Roomless controller with operating panel in the door frame
- Detailed assembly, use and programming manuals