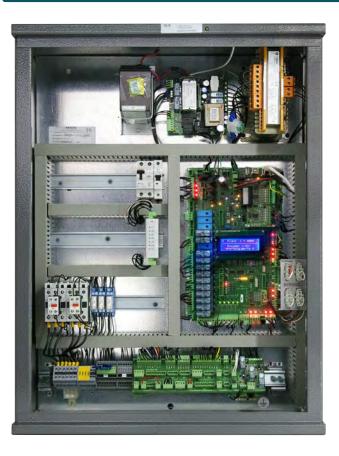

## P32 Series Controller

## Hydraulic Lift Controller

## **Technical Features**

- •Complies with standards EN81-20 and EN81-50
- Serial communication with car roof board
- Serial communication with floor boards (Optional)
- •Working with all kind of Hydraulic Power Unit
- •Direct Start-up Among phases Star/Delta -Soft Stop - Soft Starter - Electronic power unit
- Drive all kind of automatic doors
- Manage car lift with double or triple access
- S.A.P.B. Down collective, Full collective, Simplex, Duplex, Triplex
- Moving in down direction and opening all kind of doors in emergency mode
- •Car top box with preassembled Inspection Operating Panel also with sistem not prewired
- Detailed assembly, use and programming manuals